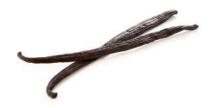

h water

Net sacks of 30 pieces Approximate weight 2 kg each

Tender canned coconut processed with a peeling machine.

Food

Tariff Code: 08011999

Hybrid coconut seed chactemal variety

1 piece Approximate weight 3 kg each

Coconut with thick and hairy shell, with son

For sowing

Tariff Code: 08011101 12099999







## **COCONUT**







### Diamond coconut

Box with 6 pieces
Approximate weight
2.8 kg each

Tender coconut preserved processed with a peeling machine.

Food/ Drink

Tariff Code: 08011999





## **PERSIAN LEMON**

# PINEAPPLE / MD2 VARIETY

## **WATERMELON**

















## **PLATAIN**

## **BANANA**

## **PAPAYA**











Tariff Code: 08072001





## GRAPE TOMATO CHERRY TOMATO

## **BELL PEPPER**

















**PEPPER** 

**HABANERO CHILI** 

**VANILLA** 

















# **COCOA**

# **CAMEDOR PALM**













# **ANNATTO SEEDS**

# **CASSAVA ROOT**











# PRODUCTS WITH EXPORT POTENTIAL







# LA SUREÑA







#### Coconut horchata



Syrup made from rice and coconut





#### Coconut horchata









## Rice horchata



700 ml



Syrup made from rice and cinnamon



Cold drink





# LA SUREÑA









400 gr







Oats with cinnamon









Oats with strawberry

400 gr

Powdered preparation containing oats and strawberry flavor

Hot or cold beverage with milk or wate





## **DON JORGE HONEY**

## FLOR DE TABASCO





mieldonjorgetabasco



- http://www.flordetabasco.com
- HorchataFlordeTabasco
- horchataflordetabascomx



#### Honey bee







Food



#### Rice horchata with cinnamon

- 200ml / 500ml / 700ml / 1lt
- Syrup ma