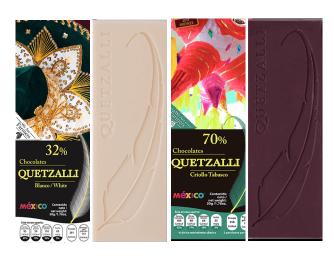

001



#### Cocoa Butter

250 gr / 500 gr / 1 kg



Alimentary grade / cosmetic industry

Tariff code : 18040001













cacep\_oficial





## Cocoa powder







Tariff code: 18050001





# Dark and white chocolate drops



Drop-shaped chocolate, made with organic cocoa.

Free of dairy and low in sugar

Confectionery/ Pastries/Snack

Tariff code: 18063201













© cacep\_oficial









Coffee with chocolate







Tariff code: 18063101



Raisins covered in dark chocolate







Tariff code: 18069099













o cacep\_oficial





Almonds covered in dark chocolate







Snack

Tariff code: 18063101



Product with export potential

Polvillo

400 gr / 1 kg

Roasted corn, organic cocoa and cinnamon.

Confectionery / Snack







# **WOLTER**









wolter\_chocolates



### Chocolate bars Quetzalli







Tariff code: 18063201



#### Chocolate cover

150 gr / 1 kg

Drop-shaped chocolate, made with organic cocoa, cane sugar, cocoa butter and sunflower lecithin

Confectionery

Tariff code: 18063201





# **WOLTER**









wolter\_chocolates



#### Product with export potential

#### Choco Oats



350 gr



Powdered preparation containing cocoa, oats, sugar and cinnamon



Cold or hot beverage



#### Product with export potential

#### Choco Wolter



400 gr



Powdered preparation containing cocoa, sugar and cinnamon



Cold or hot beverage











Harimasa white





Flour made with selected white corn



Meal preparation (tortillas)





Product with export potential

Harimasa yellow



1 kg



Flour made with selected yellow corn



Meal prepa