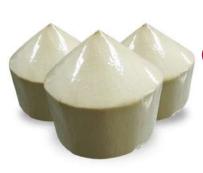

### Diamond coconut

Box with 6 pieces
Approximate weight
2.8 kg each

Tender coconut preserved processed with a peeling machine.

Food/ Drink

Tariff Code: 08011999