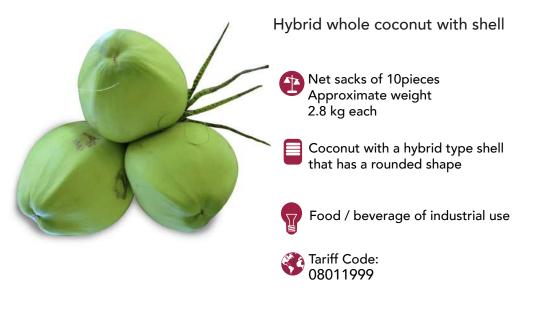

## **COCONUT**

Peeled and dried coconut

Net sacks of 36 pieces Approximate weight 2 kg each

Shelled coconut in a rounded shape, covered with fibers.

Food / beverage of industrial use

Tariff Code: 08011999

Hybrid white coconut with water

Net sacks of 30 pieces Approximate weight 2 kg each

Tender canned coconut processed with a peeling machine.

Food

Tariff Code: 08011999

Hybrid coconut seed chactemal variety

1 piece Approximate weight 3 kg each

Coconut with thick and hairy shell, with son

For sowing

Tariff Code: 08011101 12099999