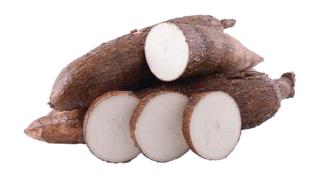

eeling machine.

Food

Tariff Code: 08011999

Hybrid coconut seed chactemal variety

1 piece Approximate weight 3 kg each

Coconut with thick and hairy shell, with son

For sowing

Tariff Code: 08011101 12099999







## **COCONUT**







### Diamond coconut

Box with 6 pieces
Approximate weight
2.8 kg each

Tender coconut preserved processed with a peeling machine.

Food/ Drink

Tariff Code: 08011999





## **PERSIAN LEMON**

# PINEAPPLE / MD2 VARIETY

## **WATERMELON**

















## **PLATAIN**

## **BANANA**

## **PAPAYA**











Tariff Code: 08072001





## GRAPE TOMATO CHERRY TOMATO

## **BELL PEPPER**

















**PEPPER** 

**HABANERO CHILI** 

**VANILLA** 

















# **COCOA**

# **CAMEDOR PALM**













# **ANNATTO SEEDS**

# **CASSAVA ROOT**











# PRODUCTS WITH EXPORT POTENTIAL







# LA SUREÑA







#### Coconut horchata



Syrup made from rice and coconut





#### Coconut horchata









## Rice horchata



700 ml



Syrup made from rice and cinnamon



Cold drink





# LA SUREÑA









400 gr







Oats with cinnamon









Oats with strawberry

400 gr

Powdered preparation containing oats and strawberry flavor

Hot or cold beverage with milk or wate





## **DON JORGE HONEY**

## FLOR DE TABASCO





mieldonjorgetabasco



- http://www.flordetabasco.com
- HorchataFlordeTabasco
- horchataflordetabascomx



#### Honey bee







Food



#### Rice horchata with cinnamon

- 200ml / 500ml / 700ml / 1lt
- Syrup made from rice and cinnamon
- Cold drink





## LAS 2 NACIONES

## **DON LACHO**











#### Natura