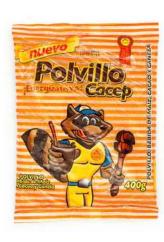

### Cocoa polvillo

400 gr

Powdered preparation containing cocoa, corn, sugar and cinnamon

Hot or cold beverage