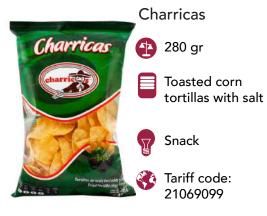

## **CHARRICOS INDUSTRIES**

**Floochis** 

155 gr

Bread wheat flour fritters with chili powder

Snack

Tariff code: 21069099

Platain flakes

100 gr